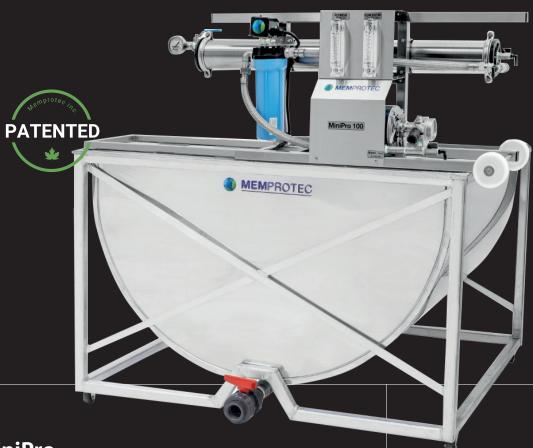

## Reverse osmosis | SS Series MiniPro Stainless Steel

MiniPro 100 SS

- For maple bush of 200 to 500 taps
- Superior quality & performance
- Affordable & compact
- Low pression protection
- Frost protection drainable conception
- Horizontal installation on top of sap tank or vertical installation
- Fast & simple installation
- No need of concentrate tank (batch concentration)

- Low electrical power consumption
- Easy & simplified operation
- Stainless steel frame & plumbing
- Mounted on casters
- SS high efficiency pressure pumps
- 10 inch filter housing
- Strainer included
- 5 years limited warranty
- Patent # CA 2,642,050
- Patent # US 8,025,799

## Options:

- + Flowmeters panel
- + 120 volt GFCI breaker
- + Transform vertically

| Model            | Membrane | Prefilter | Pressure | Amps.     | Weight | Dimensions      |
|------------------|----------|-----------|----------|-----------|--------|-----------------|
|                  | Quantity | 5 microns | Pump     | 120 volts | (lbs)  | (L x D x H)     |
| MiniPro 100 H-SS | 1 x 4"   | 1 x 10"   | 3⁄4 hp   | 10,4      | 88,5   | 50" x 16" x 21" |