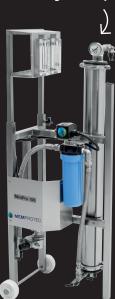

## Reverse osmosis | SS Series MiniPro Stainless Steel



MiniPro 100 SS

- For maple bush of 200 to 500 taps
- Superior quality & performance
- Affordable & compact
- Low pression protection
- Frost protection drainable conception
- Horizontal installation on top of sap tank or vertical installation
- Fast & simple installation
- No need of concentrate tank (batch concentration)

- Low electrical power consumption
- Easy & simplified operation
- Stainless steel frame & plumbing
- Mounted on casters
- SS high efficiency pressure pumps
- 10 inch filter housing
- Strainer included
- 5 years limited warranty
- Patent # CA 2,642,050
- Patent # US 8,025,799

Possibility of transforming vertically

## Options:

- + Flowmeters panel
- + 120 volt GFCI breaker
- + Transform vertically



| Model            | Membrane | Prefilter | Pressure | Amps.     | Weight | Dimensions      |
|------------------|----------|-----------|----------|-----------|--------|-----------------|
|                  | Quantity | 5 microns | Pump     | 120 volts | (lbs)  | (L x D x H)     |
| MiniPro 100 H-SS | 1 x 4"   | 1 x 10"   | 3⁄4 hp   | 10,4      | 88,5   | 50" x 16" x 21" |