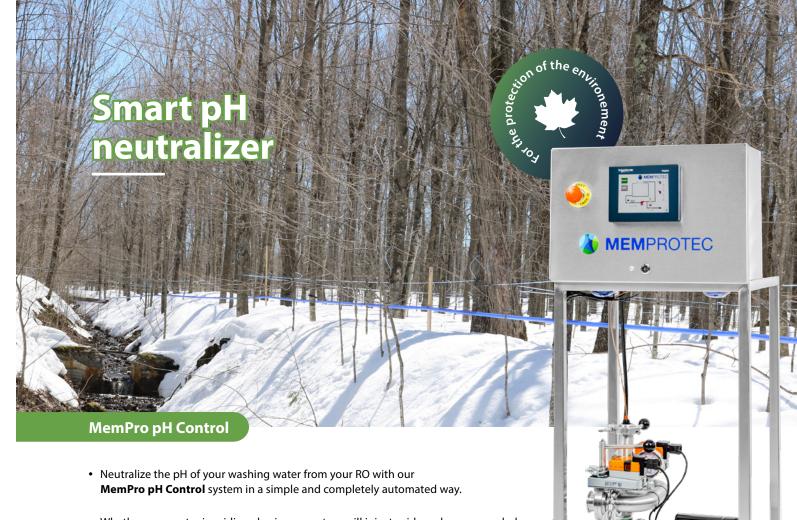

• Whether your water is acidic or basic, our system will inject acid or a base as needed to neutralize the solution and thus safely reject it in the environment.

• You will be able to do and monitor the neutralization process remotely using the touch screen of the **Mempro pH Control** system with wifi.

• 2 models are available: the smart model and the automatic model.

• Greatly reduce the amount of wash water to be neutralized with the Memproflush technology.

• Compatible with **MEMPROTEC RO's** and all brands of RO'S.