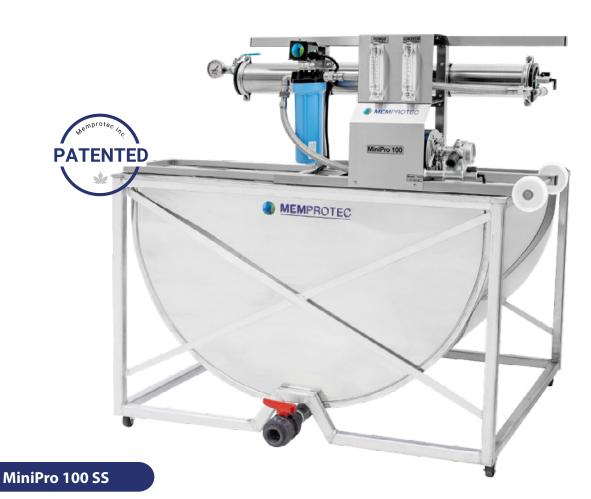

## Reverse osmosis | SS Series MiniPro Stainless Steel

- For maple bush of 200 to 500 taps
- Superior quality & performance
- Affordable & compact
- · Low pression protection
- Frost protection drainable conception
- Horizontal installation on top of sap tank or vertical installation
- Fast & simple installation
- No need of concentrate tank (batch concentration)

- Low electrical power consumption
- Easy & simplified operation
- Stainless steel frame & plumbing
- Mounted on casters
- SS high efficiency pressure pumps
- 10 inch filter housing
- Strainer included

## **Options:**

- + Flowmeters panel

• 5 years limited warranty

Patent # CA 2,642,050

Patent # US 8,025,799

| Model          | Membrane | Prefilter | Pressure | Recirculation | Amps.     | Weight | Dimensions      |
|----------------|----------|-----------|----------|---------------|-----------|--------|-----------------|
|                | Quantity | 5 microns | Pump     | Pump          | 120 volts | (lbs)  | (L x D x H)     |
| MiniPro 100 SS | 1 x 4"   | 1 x 10"   | ½ hp     | ½ hp          | 14        | 150    | 50" x 16" x 21" |