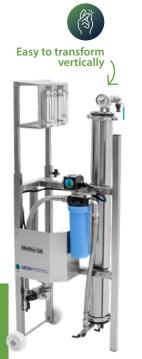

## Reverse osmosis | SS Series MiniPro Stainless Steel

- For maple bush of 200 to 500 taps
- Superior quality & performance
- Affordable & compact
- · Low pression protection
- Frost protection drainable conception
- Horizontal installation on top of sap tank or vertical installation
- Fast & simple installation
- No need of concentrate tank (batch concentration)