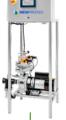

• Whether your water is acidic or basic, our system will inject acid or a base as needed to neutralize the solution and thus safely reject it in the environment.

• You will be able to do and monitor the neutralization process remotely using the touch screen of the **Mempro pH Control** system with wifi.

• 2 models are available: the smart model and the automatic model.

• Greatly reduce the amount of wash water to be neutralized with the Memproflush technology.

• Compatible with **MEMPROTEC RO's** and all brands of RO'S.