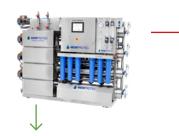

## Reverse osmosis | SS Series MiniPro Stainless Steel

- For maple bush of 200 to 500 taps
- Superior quality & performance
- Affordable & compact
- · Low pression protection
- Frost protection drainable conception
- Horizontal installation on top of sap tank or vertical installation
- Fast & simple installation
- No need of concentrate tank (batch concentration)

- Low electrical power consumption
- Easy & simplified operation
- Stainless steel frame & plumbing
- Mounted on casters
- SS high efficiency pressure pumps
- 10 inch filter housing
- Strainer included

## **Options:**

- + Flowmeters panel

• 5 years limited warranty

Patent # CA 2,642,050

Patent # US 8,025,799

| Model          | Membrane | Prefilter | Pressure | Recirculation | Amps.     | Weight | Dimensions      |
|----------------|----------|-----------|----------|---------------|-----------|--------|-----------------|
|                | Quantity | 5 microns | Pump     | Pump          | 120 volts | (lbs)  | (L x D x H)     |
| MiniPro 100 SS | 1 x 4"   | 1 x 10"   | ½ hp     | ½ hp          | 14        | 150    | 50" x 16" x 21" |