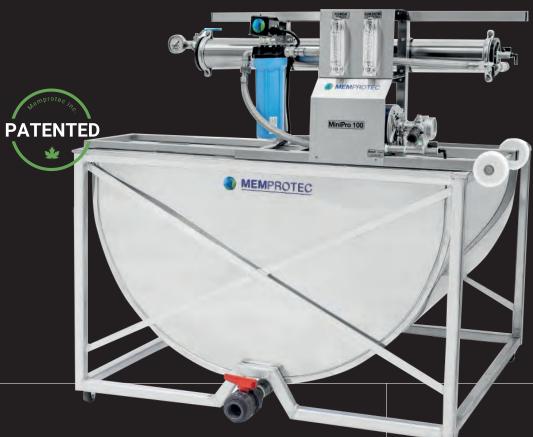

## Reverse osmosis | SS Series MiniPro Stainless Steel

## MiniPro

- For maple bush of 200 to 500 taps
- Superior quality & performance
- Affordable & compact
- Low pression protection
- Frost protection drainable conception
- Horizontal installation on top of sap tank or vertical installation
- Fast & simple installation
- No need of concentrate tank (batch concentration)

- Low electrical power consumption
- Easy & simplified operation
- Stainless steel frame & plumbing
- Mounted on casters
- SS high efficiency pressure pumps
- 10 inch filter housing
- Strainer included
- 5 years limited warranty
- Patent # CA 2,642,050
- Patent # US 8,025,799

## Options:

- + Flowmeters panel
- + 120 volt GFCI breaker

| Model          | Membrane<br>Quantity | Prefilter<br>5 microns | Pressure<br>Pump | Amps.<br>120 volts | Weight<br>(lbs) | Dimensions<br>(L x D x H) |  |
|----------------|----------------------|------------------------|------------------|--------------------|-----------------|---------------------------|--|
| MiniPro 100 SS | 1 x 4"               | 1 x 10"                | 34 hp            | 10,4               | 88,5            | 50" x 16" x 21"           |  |