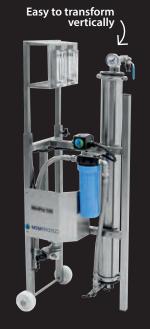

## MiniPro

- For maple bush of 200 to 500 taps
- Superior quality & performance
- Affordable & compact
- Low pression protection
- Frost protection drainable conception
- Horizontal installation on top of sap tank or vertical installation
- Fast & simple installation
- No need of concentrate tank (batch concentration)